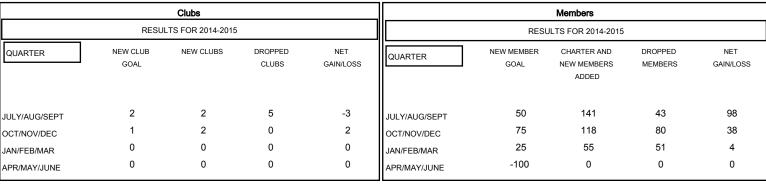

## MONTHLY MEMBERSHIP PROGRESS REPORT

## District 307 A2

Results as of: 3/31/2015

GMT: JUSWAN TJOE LOCATION INDONESIA GMT CA 7







| DROPPED CLUBS: 5 |     | 43 CLUBS OF 79 ADDED 1 OR MORE<br>NEW MEMBERS | GENDER DISTRIBUTION  MALE 1,292 (59.62%) |              |     |
|------------------|-----|-----------------------------------------------|------------------------------------------|--------------|-----|
| DROPPED MEMBERS  |     |                                               | FEMALE                                   | 875 (40.38%) |     |
| DECEASED         | 5   | CLICK HERE FOR HEALTH                         |                                          |              |     |
| CLUB CANCELLED   | 0   | CLICK HERE FOR HEALTH ASSESSMENT DATA         |                                          |              | 500 |
| OTHER            | 169 |                                               | HEAD OF HOUSEHOLD 2