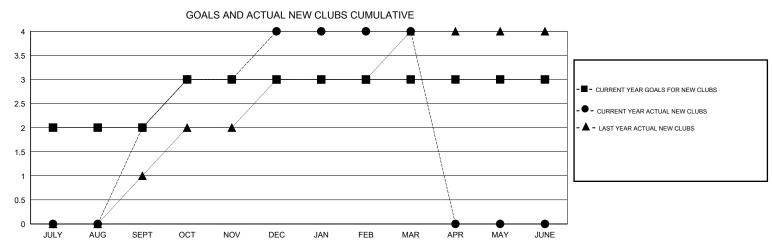

## MONTHLY MEMBERSHIP PROGRESS REPORT

## District 307 A2

Results as of: 3/31/2015

GMT: JUSWAN TJOE LOCATION INDONESIA GMT CA 7







| DROPPED CLUBS: 5 |     | 43 CLUBS OF 79 ADDED 1 OR MORE<br>NEW MEMBERS | GENDER DISTRIBUTION  MALE 1,292 (59.62%) |              |     |
|------------------|-----|-----------------------------------------------|------------------------------------------|--------------|-----|
| DROPPED MEMBERS  |     |                                               | FEMALE                                   | 875 (40.38%) |     |
| DECEASED         | 5   | CLICK HERE FOR HEALTH                         |                                          |              |     |
| CLUB CANCELLED   | 0   | CLICK HERE FOR HEALTH ASSESSMENT DATA         |                                          |              | 500 |
| OTHER            | 169 |                                               | HEAD OF HOUSEHOLD 2