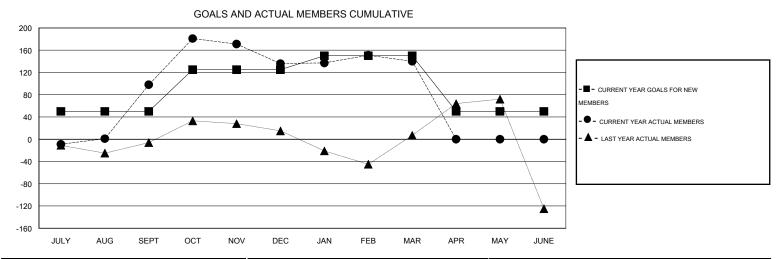

## MONTHLY MEMBERSHIP PROGRESS REPORT

## District 307 A2

Results as of: 3/31/2015

GMT: JUSWAN TJOE LOCATION INDONESIA GMT CA 7







| DROPPED CLUBS: 5 |     | 43 CLUBS OF 79 ADDED 1 OR MORE<br>NEW MEMBERS | GENDER DISTRIBUTION  MALE 1,292 (59.62%) |              |     |
|------------------|-----|-----------------------------------------------|------------------------------------------|--------------|-----|
| DROPPED MEMBERS  |     |                                               | FEMALE                                   | 875 (40.38%) |     |
| DECEASED         | 5   | CLICK HERE FOR HEALTH                         |                                          |              |     |
| CLUB CANCELLED   | 0   | CLICK HERE FOR HEALTH ASSESSMENT DATA         |                                          |              | 500 |
| OTHER            | 169 |                                               | HEAD OF HOUSEHOLD 2